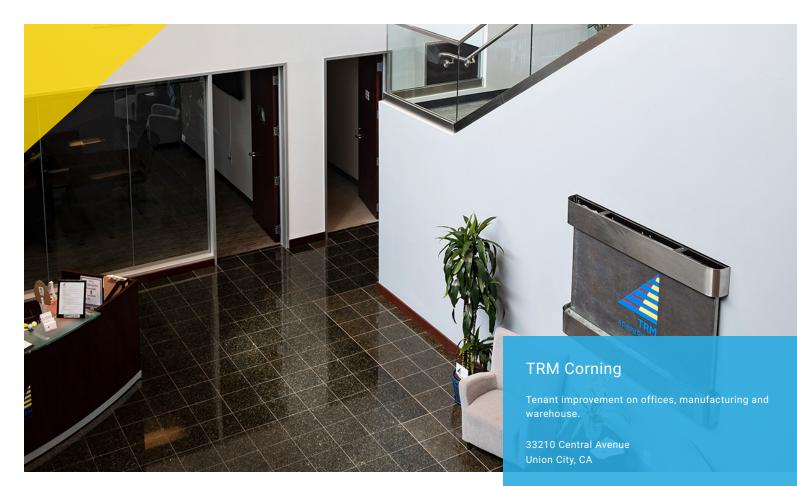

Tenant improvement on offices, manufacturing and warehouse. Manufacturing floor included installation of 300 CDA (compressed dry air) drops and 1200 electrical drops. Seismic upgrades were made to lobby and stairwell. Relocation of machine shop. Labs were converted to exercise room, office, break room and showers. 2nd floor a chase was infilled, offices and break rooms were added, seismic upgrade to stairs with new railing installation. Accessibility upgrade to existing path of travel was made to the exterior site.