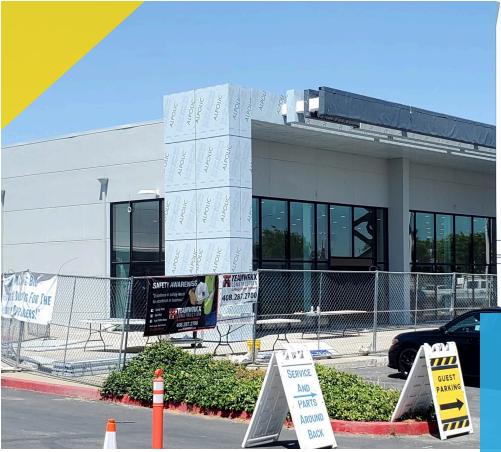

## Tracy Honda

Tenant Improvement to existing Honda dealership. Façade renovation, build new car wash and delivery canopy.

3450 Auto Plaza Way Tracy, CA

| Harvey Automotive Group   |
|---------------------------|
| Wagner Architecture Group |
| TBA SF                    |
| August 2025               |
| Confidential              |

Tenant Improvement to existing Honda dealership. Redo exterior façade with removal of existing Honda wave and entry cylinder with new finishes and minor expansion of window elements flattening out the façade, revisions to floor finish, walls and ceiling along with MEP modifications. New carwash and delivery canopy added. Only business showroom update and brand identity refresh.