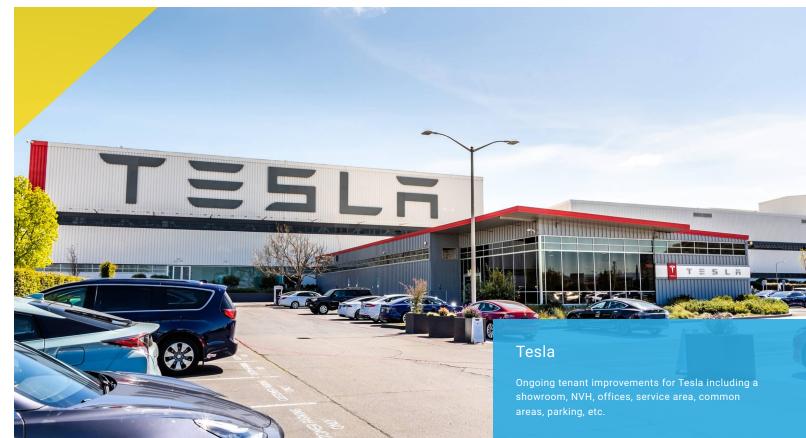

Ongoing tenant improvements for Tesla Fremont including a new showroom, NVH, restrooms, office areas, service area, elevators, common areas, and parking lot upgrades. Completed scopes for structural concrete, epoxy flooring, vehicle lift installations and new parking lot light poles.

## MARKET SECTOR(S)

- Automotive / EV
- ✓ Tenant Improvement

1220 Page Avenue Fremont, CA

|  | Tesla Motors, Inc.                               |
|--|--------------------------------------------------|
|  | MBH Architects                                   |
|  | 40,000+ SF                                       |
|  | Ongoing Tenant Improvements<br>(2017 to present) |
|  | \$3,400,000+                                     |