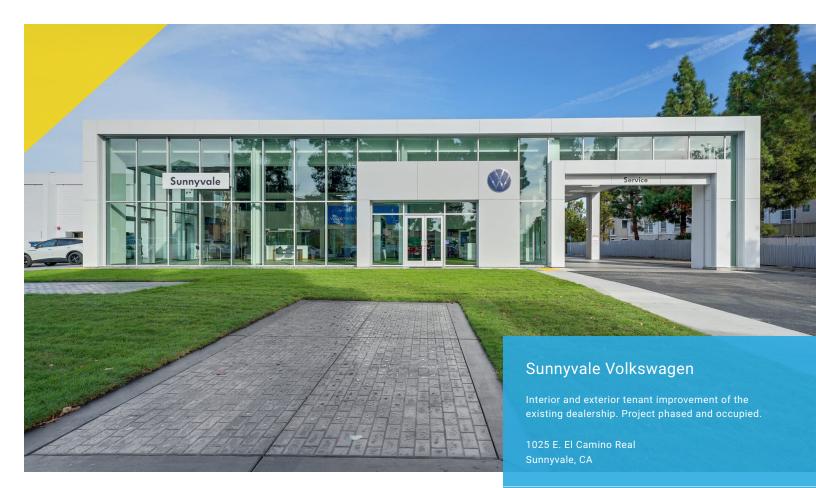

Comprehensive interior and exterior tenant improvement of the existing Sunnyvale Volkswagen dealership. Project scope included the demolition and renovation of the first and second floor of the dealership's showroom, offices, restrooms, data rooms and parking lot upgrades. The service area remained functional and open during construction. *Project phased and occupied*.