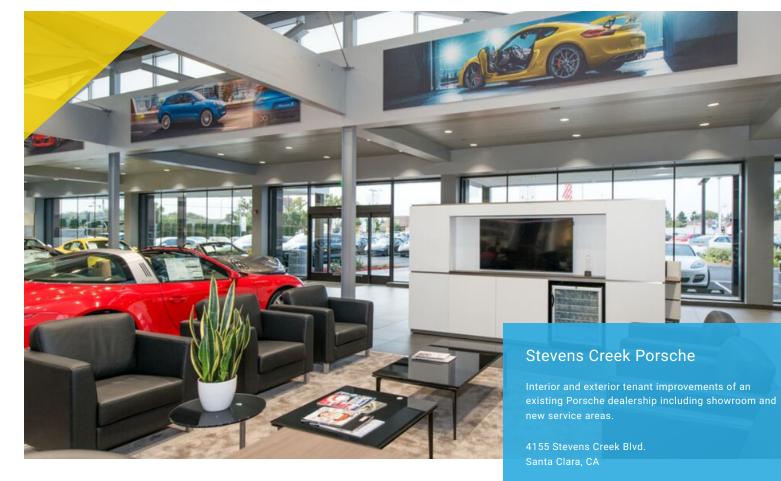

Renovation of an existing Porsche dealership. Renovation included the expansion of the existing Showroom and new Service Drive and Service Write-Up areas. Included the addition of new interior Detail/Wash Bays and Expansion of Service Department. A unique aspect of the Service Drive was the addition of Photo Booth with a rotating turn table to aid the photographer in creating unique photo shots for online advertising.