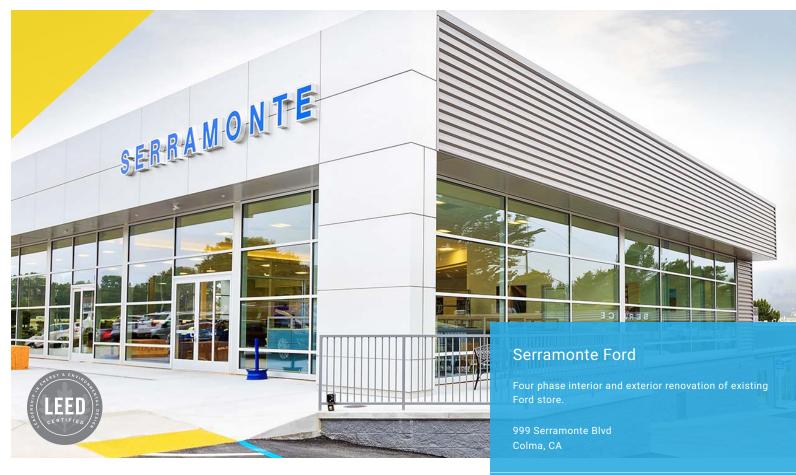

Interior and exterior renovation on a new ground up expansion of the lower level to accommodate a new Customer Lounge, Service Manager, and Service Advisor Areas. Main level renovation included reconfiguration of Business Offices, Customer Restrooms and Showroom with all new image compliant finishes. Exterior façade to meet Ford Trustmark image.