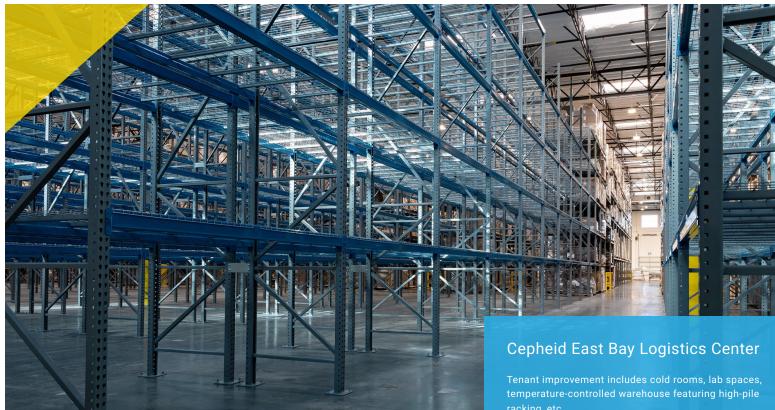

Tenant improvement and build-out of a 32' full-height warehouse featuring 140,000 square feet of high-pile racking in a temperaturecontrolled environment. Additional square footage dedicated to loading dock areas with large air-handling systems, Xpert® Xpress COVID-19 training rooms, insulated cold rooms, office spaces and amenity break-out spaces to accommodate 400+ staff. Exterior improvement features a new generator infrastructure, HVAC pad and fencing enclosures.