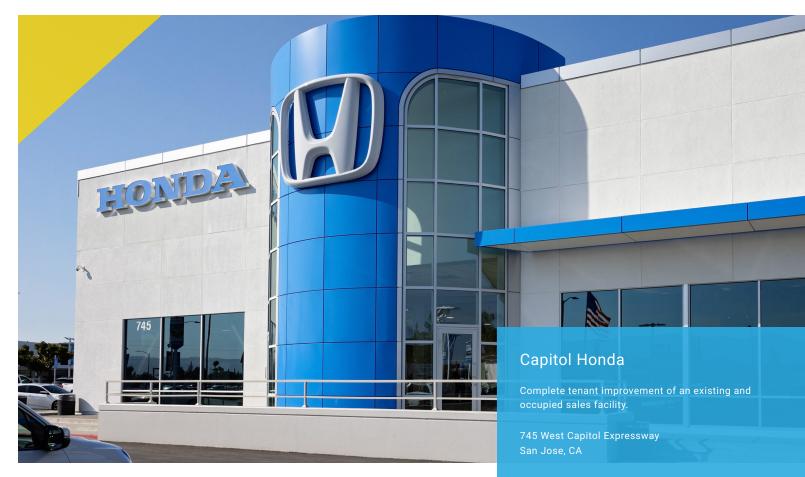

Complete tenant improvement of an existing and occupied sales facility. Project scope included removal and replacement of carpet, tile, restrooms, ceiling grid and ceiling tiles. Exterior painting of sales and service buildings, removal and replacement of Honda's barrel and wave framing, removal and replacement of parking lot and street asphalt, seal coat and stripe overall site. *Project phased and occupied.* 