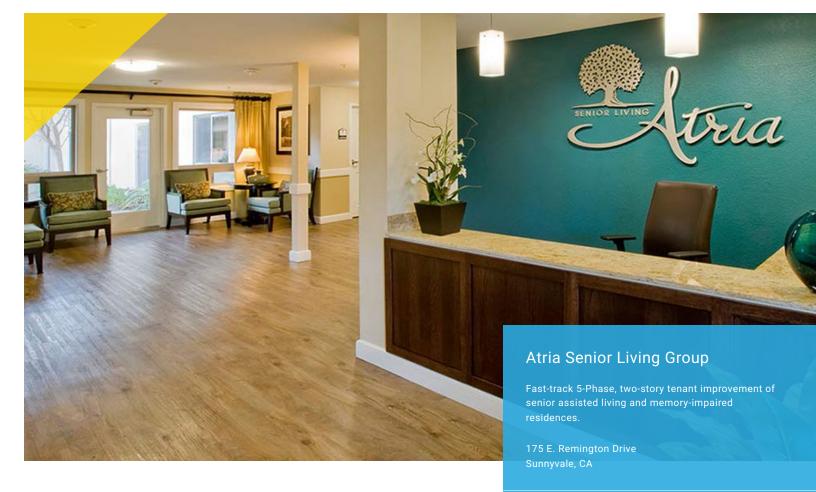

Fast-track 5-Phase 2 story fully occupied remodel of senior assisted living and memory-impaired residences including hazardous materials partial abatement, 85% demolition, kitchen, bathrooms, common areas, substantial code corrections, ADA/ infrastructural upgrades of electrical, HVAC, fire alarm, life safety and plumbing systems, elevator upgrade and general tenant improvements throughout.

## MARKET SECTOR(S)

Tenant Improvement

|  | Atria Senior Living Group             |
|--|---------------------------------------|
|  | Dahlin Group Architecture<br>Planning |
|  | 13,393 SF                             |
|  | 8 months                              |
|  | December 2010                         |
|  | \$1,555,000                           |